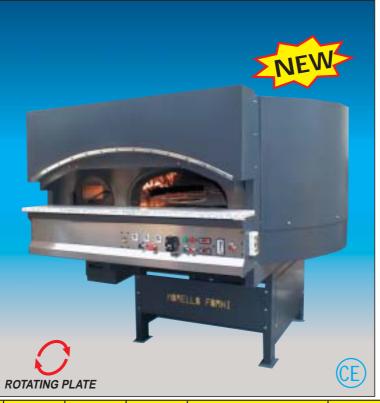

## **ROTATING WOOD BURNING OVEN**

Available in three sizes. available in two formes-straight or curved.

Personalized.

Uniform cooking no need to turn pizza with rotating plate and stabilized tempreture.

Higher production and stabilized tempreture of bottom burner.

Two drawers to collect ashes

Heat insulation in mineral fibres ensures steadfast performance.

Glp or natural gas meybe used.

Rotation system is highly secure system gas is electronically controlled.

Construction of ovens conform with Cee 90/396 of 29.06.1990.

Included is a vaccum for perfect cleaning of oven.

Structure made from highly resistent retractory material.

10 yrs guarantee.

All Morello ovens are approved to the normal specification DIN 18 1880 for Switzerland, Germany and Austria

| MODEL |                | INTERNAL | EXTERNAL  | OPENING   | N° PIZZE WOOD AND MIXER | N° PIZZE FULL GAS    |
|-------|----------------|----------|-----------|-----------|-------------------------|----------------------|
| 75    | WOOD           | 75 cm    | 110 x 130 | 32 x 22 h | n° 3 DIAMETER 30 cm     |                      |
| 100   | WOOD           | 100 cm   | 138 x 152 | 45 x 25 h | n° 5 DIAMETER 30 cm     |                      |
| 110   | W - MIX - FGAS | 110 cm   | 148 x 165 | 45 x 28 h | n° 6 DIAMETER 30 cm     | n° 7 DIAMETER 30 cm  |
| 130   | W - MIX - FGAS | 130 cm   | 168 x 185 | 50 x 28 h | n° 9 DIAMETER 30 cm     | n° 10 DIAMETER 30 cm |
| 150   | W - MIX - FGAS | 150 cm   | 188 x 208 | 50 x 28 h | n° 12 DIAMETER 30 cm    | n° 14 DIAMETER 30 cm |
| 180   | WOOD           | 180 cm   | 220 x 240 | 60 x 35 h | n° 14 DIAMETER 30 cm    |                      |