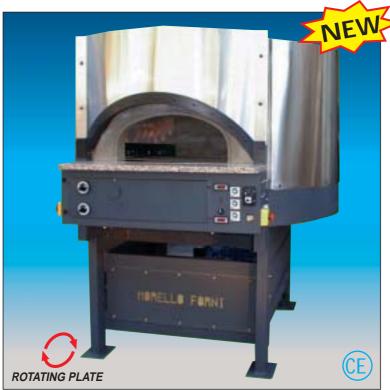

## **ROTATING GAS OVEN**

Available in three sizes.
Two formes - flat or
curved front

Personalized.

Uniform cooking - no need to turn pizza due to the rotating plate and its consistent tempreture.

Rotating system is a secure system gas is controlled elecronically.

Electric connection trifase 380v+220v

Structure is highly resistent refractory material.

10 yrs guarantee.

Ecological oven no need for filter.

Burners can be operated by natural gas or glp.

Top and bottom burners heat independently.

High production and base retains tempreture.

Construction of ovens conforms with CEE 901396 26.06.1990.

All Morello ovens are approved to the normal specification DIN 18 1880 for Switzerland, Germany and Austria